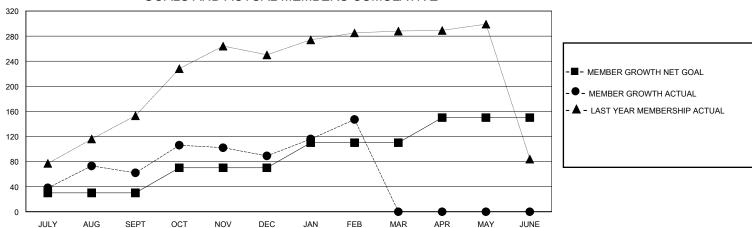

|                       | Club          | s         |               |                       | Men                    | nbers                   |                                                    |
|-----------------------|---------------|-----------|---------------|-----------------------|------------------------|-------------------------|----------------------------------------------------|
| RESULTS FOR 2023-2024 |               |           |               | RESULTS FOR 2023-2024 |                        |                         |                                                    |
| QUARTER               | NEW CLUB GOAL | NEW CLUBS | DROPPED CLUBS | QUARTER MEMB          | SER GROWTH NET<br>GOAL | MEMBER GROWTH<br>ACTUAL | DROPPED<br>MEMBERS ACTUAL<br>(including transfers) |
| JULY/AUG/SEPT         | 1             | 0         | 0             | JULY/AUG/SEPT         | 30                     | 184                     | 99                                                 |
| OCT/NOV/DEC           | 0             | 3         | 0             | OCT/NOV/DEC           | 40                     | 121                     | 92                                                 |
| JAN/FEB/MAR           | 2             | 1         | 0             | JAN/FEB/MAR           | 40                     | 80                      | 19                                                 |
| APR/MAY/JUNE          | 2             | 0         | 0             | APR/MAY/JUNE          | 40                     | 0                       | 0                                                  |

## GOALS AND ACTUAL MEMBERS CUMULATIVE

| DROPPED CLUBS: 0        |          | 85 CLUBS OF 116 ADDED 1 OR MORE<br>NEW MEMBERS | GENDER DISTRIBUTION  MALE 1,733 (67.33%) |               |     |
|-------------------------|----------|------------------------------------------------|------------------------------------------|---------------|-----|
| DROPPED MEMBERS         |          |                                                | FEMALE                                   | 841 (32.67%)  |     |
| DECEASED                | 8        | CLICK HERE FOR CUMULATIVE                      | TOTAL FAMILY UNIT MEMBERS                |               | 109 |
| CLUB CANCELLED<br>OTHER | 0<br>202 | MEMBERSHIP DATA FAMILY MEMBERS PA DUES         |                                          | S PAYING HALF | 72  |
| TOTAL                   | 210      |                                                |                                          |               |     |