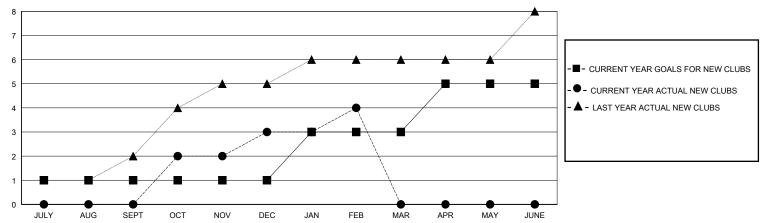

|                       | Club          | s         |               |                       | Men                    | nbers                   |                                                    |
|-----------------------|---------------|-----------|---------------|-----------------------|------------------------|-------------------------|----------------------------------------------------|
| RESULTS FOR 2023-2024 |               |           |               | RESULTS FOR 2023-2024 |                        |                         |                                                    |
| QUARTER               | NEW CLUB GOAL | NEW CLUBS | DROPPED CLUBS | QUARTER MEMB          | SER GROWTH NET<br>GOAL | MEMBER GROWTH<br>ACTUAL | DROPPED<br>MEMBERS ACTUAL<br>(including transfers) |
| JULY/AUG/SEPT         | 1             | 0         | 0             | JULY/AUG/SEPT         | 30                     | 184                     | 99                                                 |
| OCT/NOV/DEC           | 0             | 3         | 0             | OCT/NOV/DEC           | 40                     | 121                     | 92                                                 |
| JAN/FEB/MAR           | 2             | 1         | 0             | JAN/FEB/MAR           | 40                     | 80                      | 19                                                 |
| APR/MAY/JUNE          | 2             | 0         | 0             | APR/MAY/JUNE          | 40                     | 0                       | 0                                                  |

## GOALS AND ACTUAL NEW CLUBS CUMULATIVE